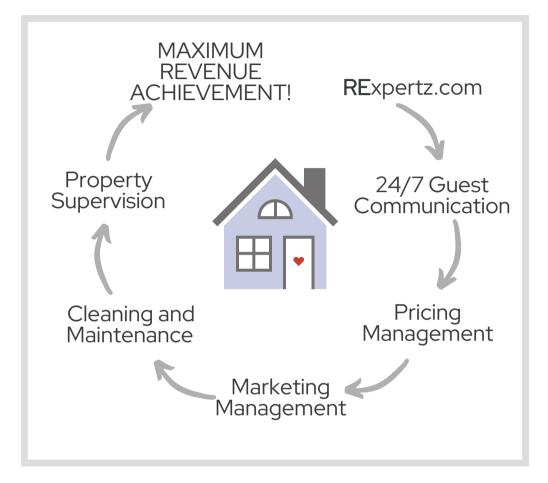

## FULL SERVICE MANAGEMENT

#### Completely Hassle Free

### Our Company's Approach to Full Service Management

## **OUR BUSINESS**

#### The **RE**xpertz.com Difference

You'll know exactly how much your property can earn upfront. Unlike other management companies, we take out the guess work when it comes to your property's earnings potential. Interested to receive an Income Estimate on your property? Contact us to learn more.